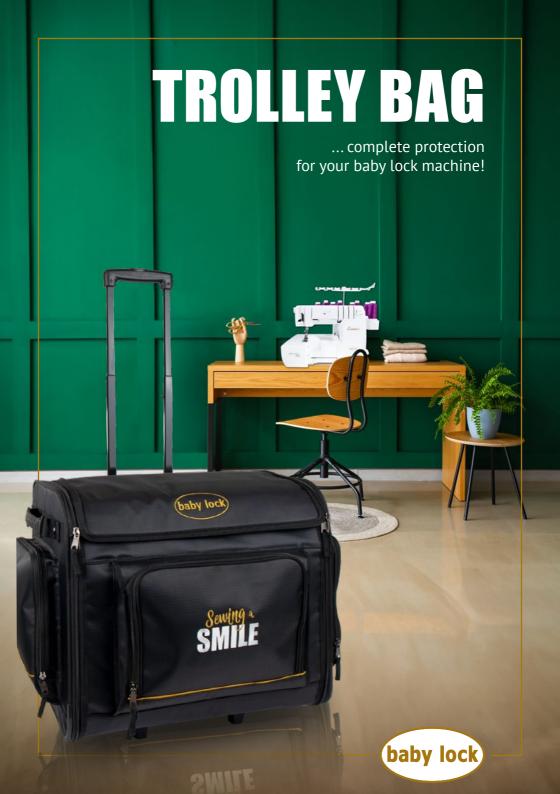

## TROLLEY BAG. Easy & secure on the go

Sewing a SMILE

A trolley is once again available for the 'large' baby lock machines. It will be used to transport our machines safely and conveniently to every sewing course, workshop or meeting with sewing friends. The trolley is robust and stable, but at the same time a real lightweight.

Thanks to the many inner and outer compartments, everything is stored within easy reach: sewing feet, threads, fabrics or other accessories are safely stored here. The case can be pulled effortlessly thanks to its castors and extendable telescopic handle. Carrying handles on the sides make it easy to stow away in the boot.

- Perfect fit for Gloria, Ovation, Acclaim & Euphoria
- Dimensions in cm (WxHxD): 60 x 50 x 40
- $\bullet$  Height with extendable handle: 100 cm  $\,$
- Empty weight: 6 kg
- 6 inside and 3 outside pockets
- low-maintenance and water-repellent surface made from hard-wearing canvas
- the case can be opened from the front for easy packing and unpacking of the machine
- easy handling thanks to castors, two-stage extentable telescopic handle and side carrying handles